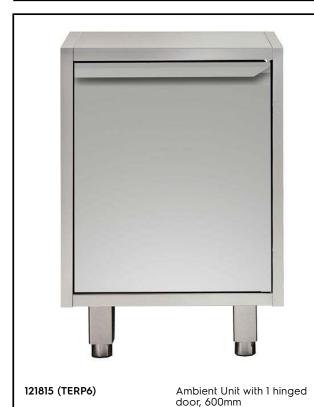

## Modular Preparation 600 mm Ambient Unit with 1 Hinged Door

| ITEM #  |  |
|---------|--|
| MODEL # |  |
| NAME #  |  |
| SIS #   |  |
| AIA#    |  |

## **Key Information:**

Cabinet width:

121815 (TERP6) 530 mm Cabinet depth: 645 mm Cabinet height: 620 mm

N° of doors:

Door Type: Hinged External dimensions, Width: 600 mm External dimensions, Depth: 680 mm External dimensions, Height: 860 mm Net weight: 12 kg