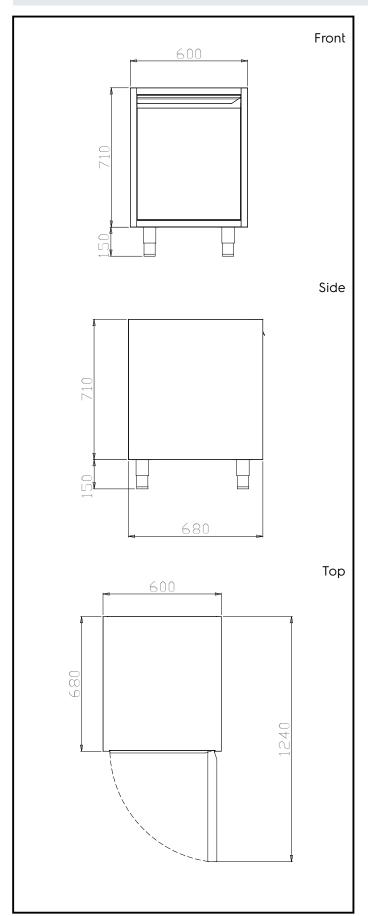

## **Key Information:**

Cabinet width:

121815 (TERP6) 530 mm Cabinet depth: 645 mm Cabinet height: 620 mm

N° of doors:

Door Type: Hinged External dimensions, Width: 600 mm External dimensions, Depth: 680 mm External dimensions, Height: 860 mm Net weight: 12 kg